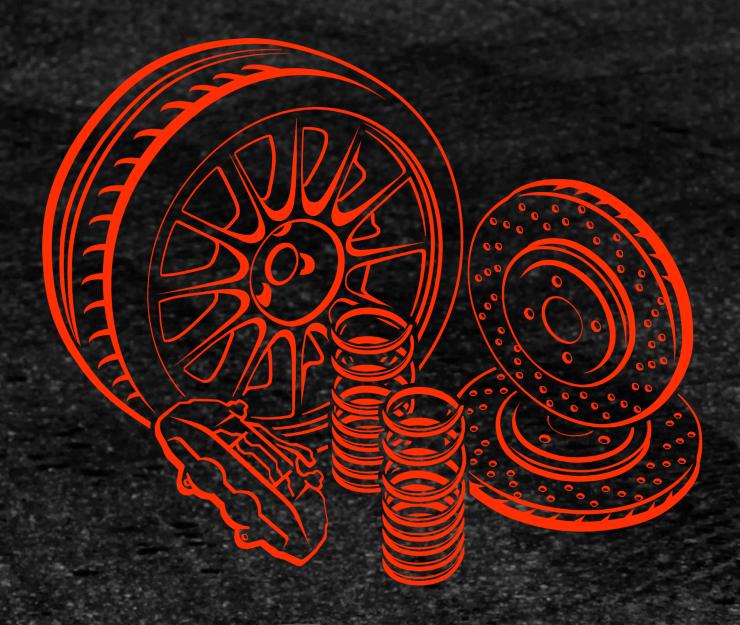

### A NEW PERFORMANCE UPGRADING PACK FOR 595 TRIM TO INCREASE ENGINE POWER FROM 145 TO 160HP

Other included features:

- BMC air filter
- Abarth KONI front and rear shock absorbers with FSD (Frequency Selective Damping) valve
- Lowered front and rear EIBACH springs
- FERODO HP 1000/1 high-performance front brake pads
- Exterior Badge "Abarth Elaborazione"
- Abarth "Cassetta di trasformazione"

### A NEW PERFORMANCE UPGRADING PACK FOR TURISMO TRIM TO INCREASE ENGINE POWER FROM 165 TO 180HP

Other included features:

- Abarth KONI front shock absorbers with FSD (Frequency Selective Damping) valve
- FERODO HP 1000/1 high-performance front brake pads
- Floating, perforated and self-ventilating BREMBO front discs (305x28mm) with M4x38mm red front calipers
- Exterior Badge "Abarth Elaborazione"
- Abarth "Cassetta di trasformazione"

### THE REASSURANCE OF HIGH CONTROL AND PERFORMANCE

- Floating, perforated and self-ventilating BREMBO front discs (305x28mm)
- FERODO HP 1000/1 high-performance front brake pads
- BREMBO M4x38mm red front calipers
- Abarth "Cassetta di trasformazione"

### **ULTIMATE ROAD-HOLDING AND HANDLING**

- Abarth KONI front and rear shock absorbers with FSD (Frequency Selective Damping) valve
- Lowered front and rear EIBACH springs
- Abarth "Cassetta di trasformazione"