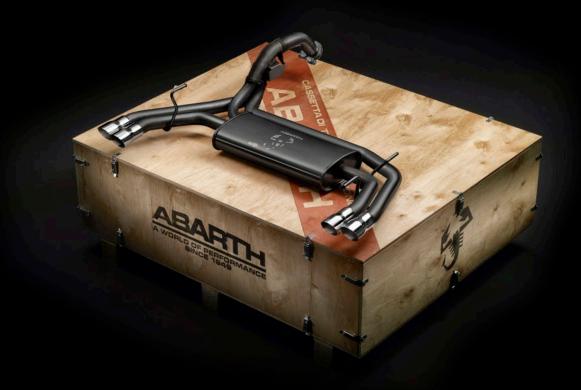

### THE MOST ICONIC ABARTH PERFORMANCE UPGRADE: ENGINES ROAR!

Record Monza guarantees a powerful and aggressive sound combined with a unique design.

It is based on Dual Mode technology, characterized by the 4 tail pipes, and it is able to enhance engine sound at over 4000 rpm. This technology involves the use of a two-way valve, mechanically actuated, inserted upstream of the tailpipes and adapted to optimize and improve the curve of backpressure in the exhaust.

The Record Monza exhaust system is named after the famous Italian circuit where Carlo Abarth achieved one of his many racing carrier speed records.

Ask for more from your Abarth. Push it to the maximum, to where you want to go. Be limitless. Choose the ideal performance enhancement for your car, always counting on the Abarth excellence.