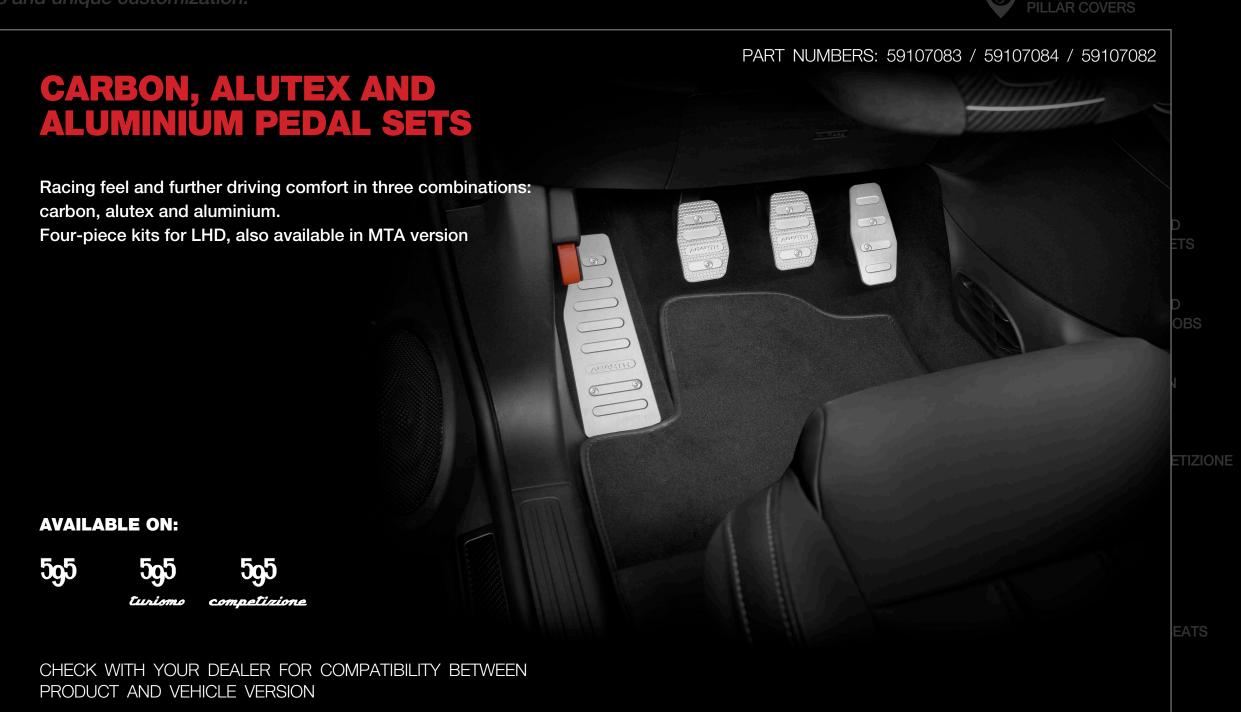

### THE REASSURANCE OF HIGH CONTROL AND PERFORMANCE

- Floating, perforated and self-ventilating BREMBO front discs (305x28mm)
- FERODO HP 1000/1 high-performance front brake pads
- BREMBO M4x38mm red front calipers
- Abarth "Cassetta di trasformazione"