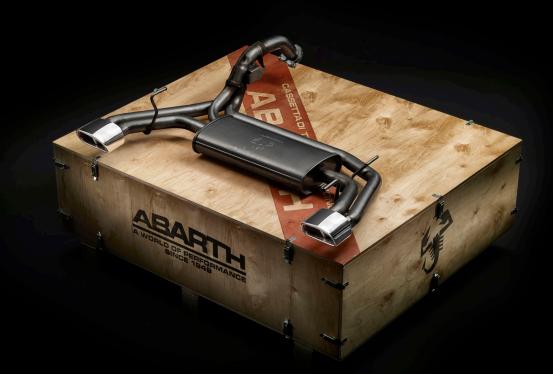

### **LET THE NOISE BEGIN!**

The Record Modena exhaust offers an impressive and potent sound, just like its counterpart the Record Monza, as a result of its high performance double tailpipe mufflers and Dual Mode technology system. Painted in matt black with polished steel tailpipes, the unmistakable sound of the Scorpion is pure excitement on any road.

#### **AVAILABLE ON:**

595

595

595

Euriomo

competizione

The Record Modena exhaust system makes any Abarth unequivocal: as the valve opens the sound gives you goosebumps. Enjoy the performance!

Ask for more from your Abarth. Push it to the maximum, to where you want to go. Be limitless. Choose the ideal performance enhancement for your car, always counting on the Abarth excellence.

PART NUMBERS: 5744616 / 5744617