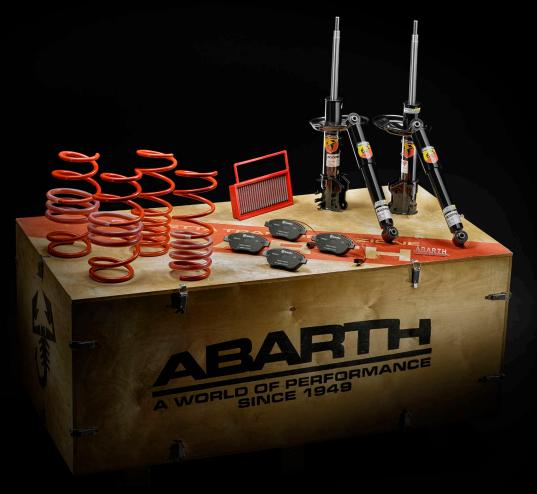

### A NEW PERFORMANCE UPGRADING PACK FOR 595 TRIM TO INCREASE ENGINE POWER FROM 145 TO 160HP

Other included features:

- BMC air filter
- Abarth KONI front and rear shock absorbers with FSD (Frequency Selective Damping) valve
- Lowered front and rear EIBACH springs
- FERODO HP 1000/1 high-performance front brake pads
- Exterior Badge "Abarth Elaborazione"
- Abarth "Cassetta di trasformazione"

### A NEW PERFORMANCE UPGRADING PACK FOR TURISMO TRIM TO INCREASE ENGINE POWER FROM 165 TO 180HP

Other included features:

- Abarth KONI front shock absorbers with FSD (Frequency Selective Damping) valve
- FERODO HP 1000/1 high-performance front brake pads
- Floating, perforated and self-ventilating BREMBO front discs (305x28mm) with M4x38mm red front calipers
- Exterior Badge "Abarth Elaborazione"
- Abarth "Cassetta di trasformazione"

### THE REASSURANCE OF HIGH CONTROL AND PERFORMANCE

- Floating, perforated and self-ventilating BREMBO front discs (305x28mm)
- FERODO HP 1000/1 high-performance front brake pads
- BREMBO M4x38mm red front calipers
- Abarth "Cassetta di trasformazione"

### **ULTIMATE ROAD-HOLDING AND HANDLING**

- Abarth KONI front and rear shock absorbers with FSD (Frequency Selective Damping) valve
- Lowered front and rear EIBACH springs
- Abarth "Cassetta di trasformazione"