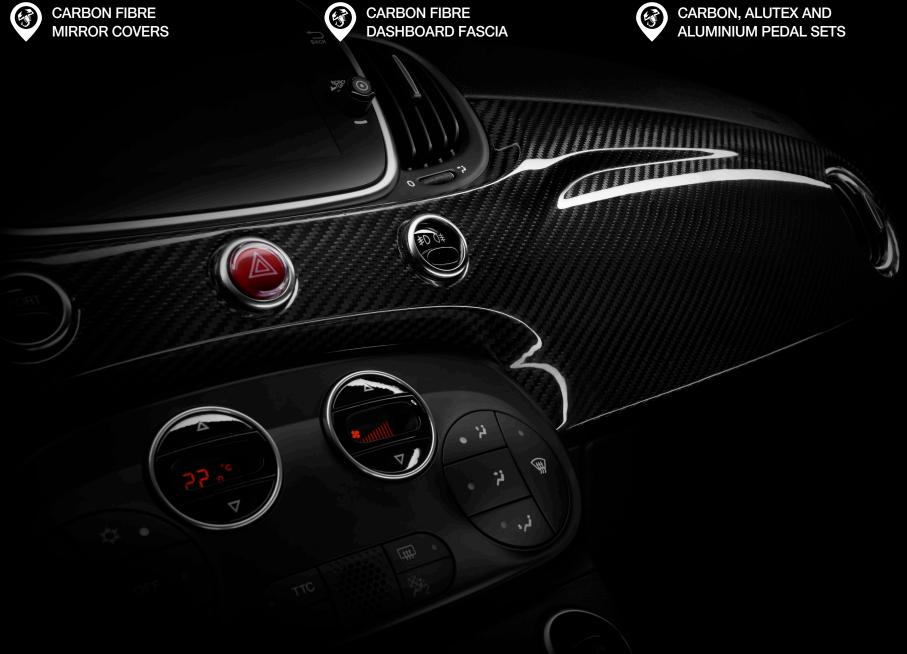

## CARBON FIBRE PILLAR COVERS

High strength material in high-tech finishing to enhance the racing look while reducing the weight of your Abarth 595. Six-piece kit.

PART NUMBER: 5747842 TIZIONE

**AVAILABLE ON:** 

## CARBON FIBRE MIRROR COVERS

The perfect final touch to complete the carbon fibre sporty look. Two-piece kit.

**AVAILABLE ON:** 

595

595

595

turismo

competizione

Those who choose Abarth chose a unique and unmistakable style, with fine details and unique customization.

PART NUMBERS: 59107096 / 59107097 / 59107095

CARBON, ALUTEX AND ALUMINIUM GEAR KNOBS

An extra touch of elegant design in three choices: the strong character of carbon, the sophistication of alutex and the style of aluminium.