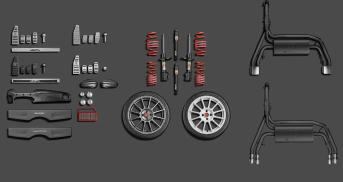

### A NEW PERFORMANCE UPGRADING PACK FOR 595 TRIM TO INCREASE ENGINE POWER FROM 145 TO 160HP

Other included features:

- BMC air filter
- Abarth KONI front and rear shock absorbers with FSD (Frequency Selective Damping) valve
- Lowered front and rear EIBACH springs
- FERODO HP 1000/1 high-performance front brake pads
- Exterior Badge "Abarth Elaborazione"
- Abarth "Cassetta di trasformazione"

### A NEW PERFORMANCE UPGRADING PACK FOR TURISMO TRIM TO INCREASE ENGINE POWER FROM 165 TO 180HP

Other included features:

- Abarth KONI front shock absorbers with FSD (Frequency Selective Damping) valve
- FERODO HP 1000/1 high-performance front brake pads
- Floating, perforated and self-ventilating BREMBO front discs (305x28mm) with M4x38mm red front calipers
- Exterior Badge "Abarth Elaborazione"
- Abarth "Cassetta di trasformazione"

### THE REASSURANCE OF HIGH CONTROL AND PERFORMANCE

- Floating, perforated and self-ventilating BREMBO front discs (305x28mm)
- FERODO HP 1000/1 high-performance front brake pads
- BREMBO M4x38mm red front calipers
- Abarth "Cassetta di trasformazione"

### **ULTIMATE ROAD-HOLDING AND HANDLING**

- Abarth KONI front and rear shock absorbers with FSD (Frequency Selective Damping) valve
- Lowered front and rear EIBACH springs
- Abarth "Cassetta di trasformazione"