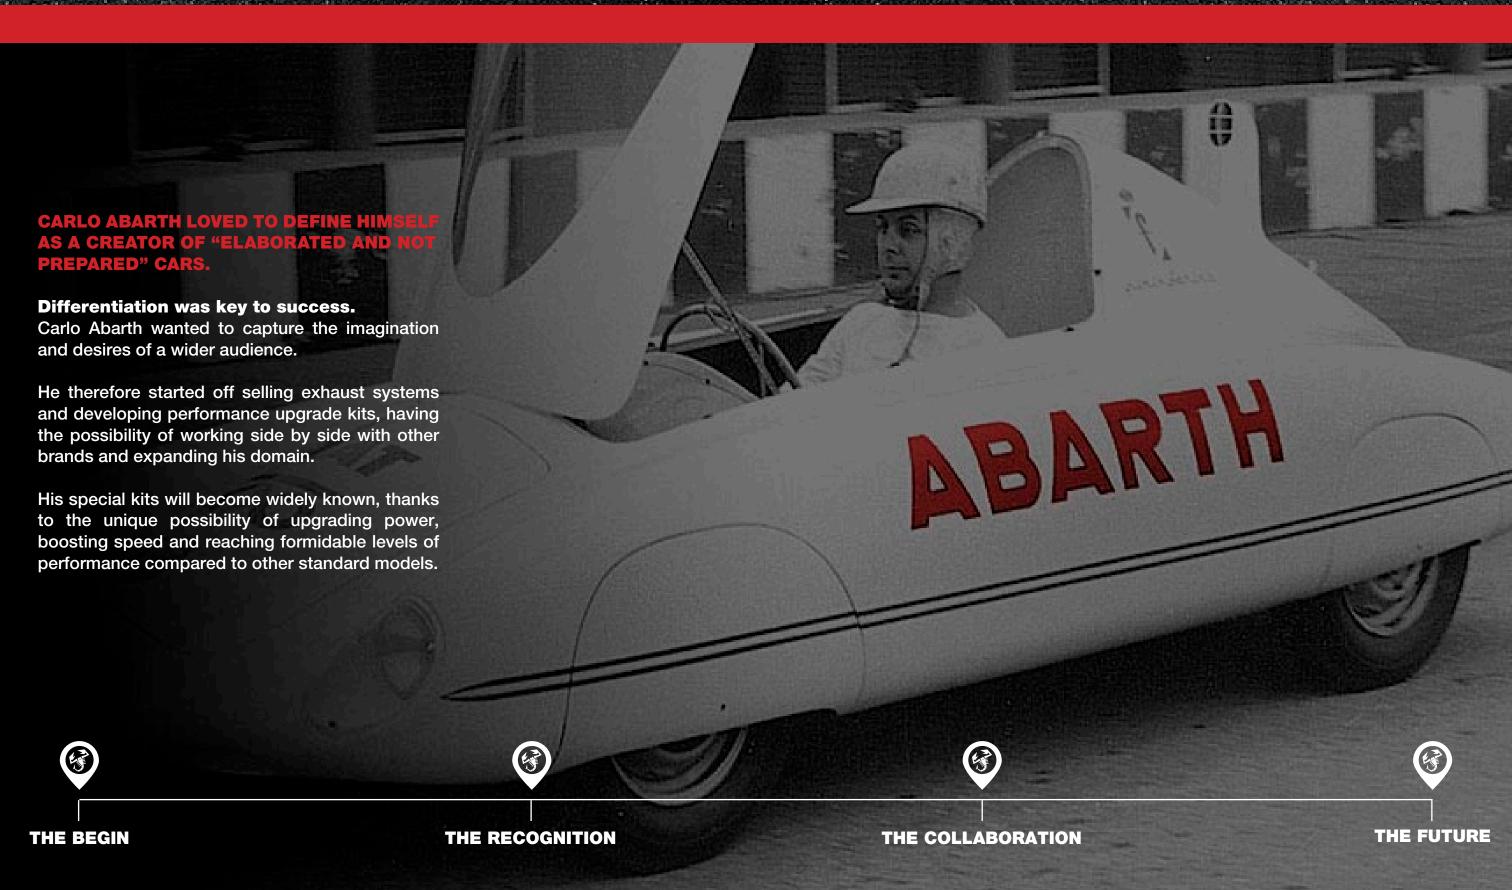

## THE BEGIN

CARLO ABART AS A CREATO PREPARED" C

Differentiation Carlo Abarth wand desires of a

He therefore st and developing the possibility of brands and exp

His special kits to the unique boosting speed performance of Carlo Abarth started out designing and producing accessories to improve car performance and characteristics, which led to the first product of this original range: a transformation kit for the Fiat 600 gearshift system, which gave Carlo an excellent opportunity to demonstrate his great ability in elaborating cars. The "750 GT", a small sports car, became the starting point of Abarth reworked cars.