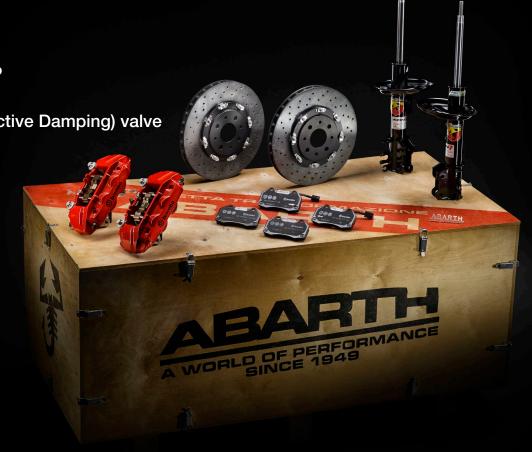

### A NEW PERFORMANCE UPGRADING PACK FOR 595 TRIM TO INCREASE ENGINE POWER FROM 145 TO 160HP

Other included features:

- BMC air filter
- Abarth KONI front and rear shock absorbers with FSD (Frequency Selective Damping) valve
- Lowered front and rear EIBACH springs
- FERODO HP 1000/1 high-performance front brake pads
- Exterior Badge "Abarth Elaborazione"
- Abarth "Cassetta di trasformazione"

### A NEW PERFORMANCE UPGRADING PACK FOR TURISMO TRIM TO INCREASE ENGINE POWER FROM 165 TO 180HP

Other included features:

- Abarth KONI front shock absorbers with FSD (Frequency Selective Damping) valve
- FERODO HP 1000/1 high-performance front brake pads
- Floating, perforated and self-ventilating BREMBO front discs (305x28mm) with M4x38mm red front calipers
- Exterior Badge "Abarth Elaborazione"
- Abarth "Cassetta di trasformazione"

### THE REASSURANCE OF HIGH CONTROL AND PERFORMANCE

- Floating, perforated and self-ventilating BREMBO front discs (305x28mm)
- FERODO HP 1000/1 high-performance front brake pads
- BREMBO M4x38mm red front calipers
- Abarth "Cassetta di trasformazione"

### **ULTIMATE ROAD-HOLDING AND HANDLING**

- Abarth KONI front and rear shock absorbers with FSD (Frequency Selective Damping) valve
- Lowered front and rear EIBACH springs
- Abarth "Cassetta di trasformazione"