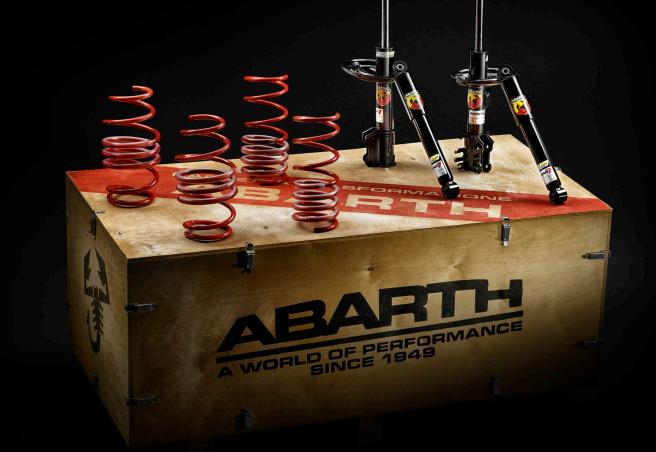

### ABARTH KONI SUSPENSIONS KIT

### **ULTIMATE ROAD-HOLDING AND HANDLING**

- Abarth KONI front and rear shock absorbers with FSD (Frequency Selective Damping) valve
- Lowered front and rear EIBACH springs
- Abarth "Cassetta di trasformazione"

### **BENEFIT**

• Handling improvement

**NS KIT** 

WINTER

FSD shock absorbers adapt in real time to all situations and road surfaces, to improve grip, safety level, stability and control.

All of these are combined to give you outstanding driving pleasure and uncompromising comfort.