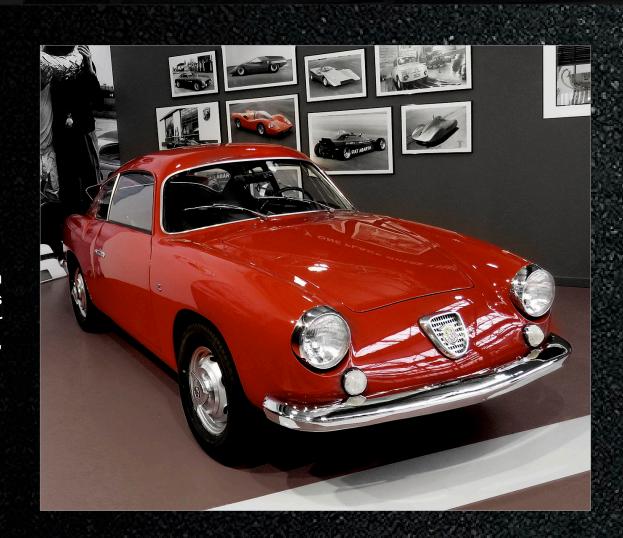

# THE COLLABORATION

It is said that, originally not knowing how much to price exhaust systems, Carlo Abarth decided to sell them based on their weight: 1.000 lira/kg.

Carlo Abarth was also chosen by "Ferry" Porsche to "elaborate" two of his personal cars and commence a working collaboration with Cisitalia as organizational racing responsible for an ambitious sports project.

This experience also allowed Abarth to get in professional contact with several personalities of the automotive industry, such as Giovanni Savonuzzi, Rudolf Hruska, Piero Taruffi and Tazio Nuvolari.