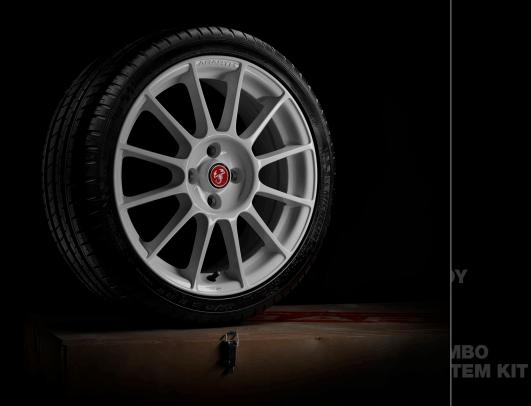

### WHITE ESSEESSE ALLOY WHEELS KIT

Esseesse 7x7" ET35 white alloy wheels, 205/40 R17 tyres, tyre pressure monitoring kit, ESSEESSE badge on lift gate and Abarth "Cassetta di trasformazione"

### **TITANIUM ESSEESSE ALLOY WHEELS KIT**

Esseesse 7x7" ET35 titanium alloy wheels, 205/40 R17 tyres, tyre pressure monitoring kit, ESSEESSE badge on lift gate and Abarth "Cassetta di trasformazione"