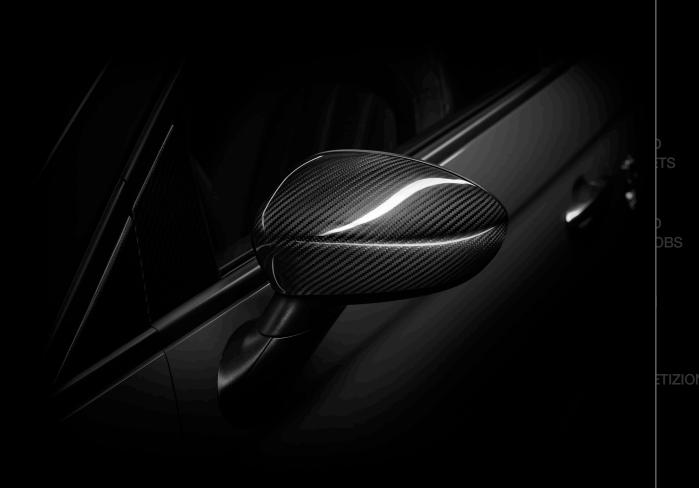

## CARBON FIBRE MIRROR COVERS

The perfect final touch to complete the carbon fibre sporty look. Two-piece kit.

**AVAILABLE ON:** 

595

595

595

turismo

competizione