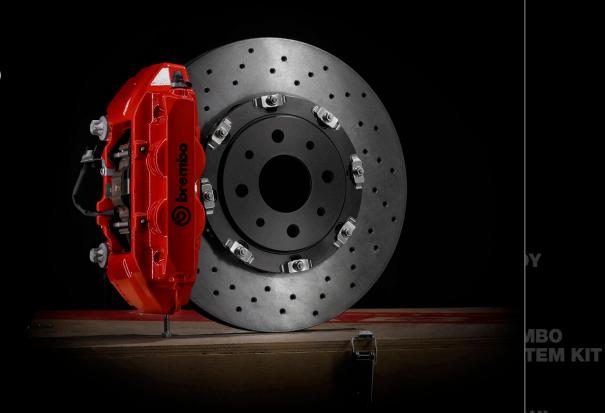

## ABARTH BREMBO BRAKING SYSTEM KIT

### THE REASSURANCE OF HIGH CONTROL AND PERFORMANCE

- Floating, perforated and self-ventilating BREMBO front discs (305x28mm)
- FERODO HP 1000/1 high-performance front brake pads
- BREMBO M4x38mm red front calipers
- Abarth "Cassetta di trasformazione"

#### **BENEFIT**

• Outstanding braking capacity

#### **AVAILABLE ON:**

595

595

Tree i am

competizion

Brembo system allows the heat from braking to dissipate more quickly and consequently considerably improves the car's reactivity when stopping. Prompt and decisive braking is important on the track as well as on any road.